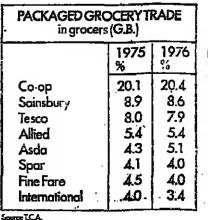

rketing. The administ hes proved of great here of the sales is in the plans of marketing of the sales is the plans of marketing of the sale of marketing of the sale of the sale of marketing of the sale of the sale of marketing of the sale of great here of the sale of great here of the sale of marketing of the sale of great here of great here of the sale of great here of great here of the sale of great here of the sale of great here

Housewives were forced to look carefully at their shopping expenditure. Competition amongst retailers became fiercer-but...

# the Co-op increased market share-for the 4th year 13.2% running.

### Here's why:

1973

12.6%

Over 55% of housewives shop regularly at the Co-ap (i.e. at least once every 4 weeks-Source-T.C.A.): more than at any other food retailer.



Over 20% of packaged groceries are sold through the Co-op: more than by any other two retailers combined.

1974

12.8%

Only 2 out of the top 8 food retailers actually increased their market share in 1976.

### More younger shoppers

The Co-op has increased its number of younger shappers (Source-Gordon Simmons G.T.L): nearly half of all housewives aged between 25 and 35 now shop at the Co-op. The Co-op has more younger shoppers, more shoppers with children than any other retailer and even more AB shoppers too.

### National coverage-with superstores multiplying

Only the Ca-ap can affer truly national coverage - and also offer 21 big new superstores with more superstares planned and under development than ony other retailer.

### The market for your products

The Co-op isn't simply o mor